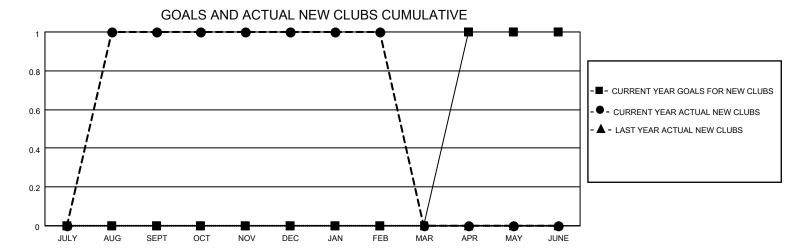

## District 14 F

|                       | <u> </u>      |           |               | 1                     |                         |                         |                                                    |
|-----------------------|---------------|-----------|---------------|-----------------------|-------------------------|-------------------------|----------------------------------------------------|
| Clubs                 |               |           |               | Members               |                         |                         |                                                    |
| RESULTS FOR 2021-2022 |               |           |               | RESULTS FOR 2021-2022 |                         |                         |                                                    |
| QUARTER               | NEW CLUB GOAL | NEW CLUBS | DROPPED CLUBS | QUARTER MEM           | IBER GROWTH NET<br>GOAL | MEMBER GROWTH<br>ACTUAL | DROPPED<br>MEMBERS ACTUAL<br>(including transfers) |
| JULY/AUG/SEPT         | 0             | 1         | 1             | JULY/AUG/SEPT         | 10                      | 21                      | 24                                                 |
| OCT/NOV/DEC           | 0             | 0         | 0             | OCT/NOV/DEC           | 20                      | 16                      | 26                                                 |
| JAN/FEB/MAR           | 0             | 0         | 0             | JAN/FEB/MAR           | 5                       | 6                       | 13                                                 |
| APR/MAY/JUNE          | 1             | 0         | 0             | APR/MAY/JUNE          | 5                       | 0                       | 0                                                  |