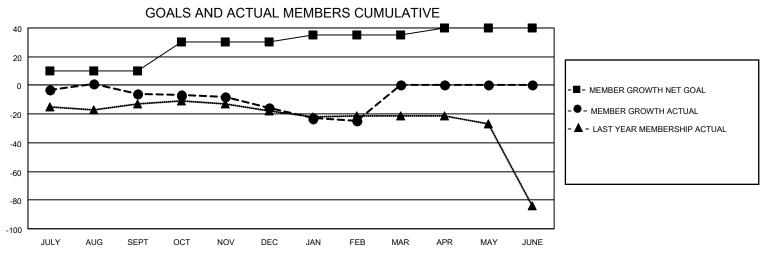

## District 14 F

|                       | <u> </u>      |           |               | 1                     |                         |                         |                                                    |
|-----------------------|---------------|-----------|---------------|-----------------------|-------------------------|-------------------------|----------------------------------------------------|
| Clubs                 |               |           |               | Members               |                         |                         |                                                    |
| RESULTS FOR 2021-2022 |               |           |               | RESULTS FOR 2021-2022 |                         |                         |                                                    |
| QUARTER               | NEW CLUB GOAL | NEW CLUBS | DROPPED CLUBS | QUARTER MEM           | IBER GROWTH NET<br>GOAL | MEMBER GROWTH<br>ACTUAL | DROPPED<br>MEMBERS ACTUAL<br>(including transfers) |
| JULY/AUG/SEPT         | 0             | 1         | 1             | JULY/AUG/SEPT         | 10                      | 21                      | 24                                                 |
| OCT/NOV/DEC           | 0             | 0         | 0             | OCT/NOV/DEC           | 20                      | 16                      | 26                                                 |
| JAN/FEB/MAR           | 0             | 0         | 0             | JAN/FEB/MAR           | 5                       | 6                       | 13                                                 |
| APR/MAY/JUNE          | 1             | 0         | 0             | APR/MAY/JUNE          | 5                       | 0                       | 0                                                  |